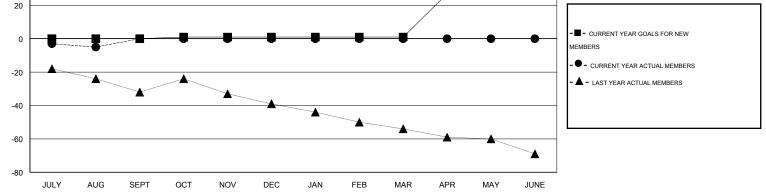

## GMT: Judy Hankom

GMT CA 1

|                            |                  | Clubs     |                  |                  |                            |                    | Members                             |                    |                  |
|----------------------------|------------------|-----------|------------------|------------------|----------------------------|--------------------|-------------------------------------|--------------------|------------------|
| RESULTS FOR 2015-2016      |                  |           |                  |                  | RESULTS FOR 2015-2016      |                    |                                     |                    |                  |
| QUARTER                    | NEW CLUB<br>GOAL | NEW CLUBS | DROPPED<br>CLUBS | NET<br>GAIN/LOSS | QUARTER                    | NEW MEMBER<br>GOAL | CHARTER AND<br>NEW MEMBERS<br>ADDED | DROPPED<br>MEMBERS | NET<br>GAIN/LOSS |
| JULY/AUG/SEPT              | 0                | 0         | 0                | 0                | JULY/AUG/SEPT              | 0                  | 20                                  | 25                 | -5               |
| OCT/NOV/DEC<br>JAN/FEB/MAR | 0<br>0           | 0<br>0    | 0<br>0           | 0<br>0           | OCT/NOV/DEC<br>JAN/FEB/MAR | 1<br>0             | 0<br>0                              | 0<br>0             | 0<br>0           |
| APR/MAY/JUNE               | 1                | 0         | 0                | 0                | APR/MAY/JUNE               | 26                 | 0                                   | 0                  | 0                |