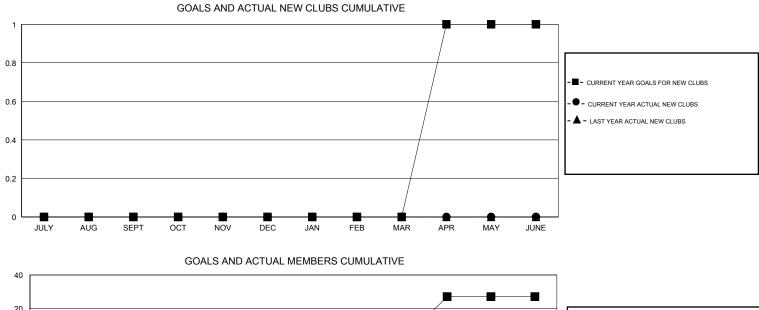

## GMT: Judy Hankom

GMT CA 1

|                            |                  | Clubs     |                  |                  |                            |                    | Members                             |                    |                  |
|----------------------------|------------------|-----------|------------------|------------------|----------------------------|--------------------|-------------------------------------|--------------------|------------------|
| RESULTS FOR 2015-2016      |                  |           |                  |                  | RESULTS FOR 2015-2016      |                    |                                     |                    |                  |
| QUARTER                    | NEW CLUB<br>GOAL | NEW CLUBS | DROPPED<br>CLUBS | NET<br>GAIN/LOSS | QUARTER                    | NEW MEMBER<br>GOAL | CHARTER AND<br>NEW MEMBERS<br>ADDED | DROPPED<br>MEMBERS | NET<br>GAIN/LOSS |
| JULY/AUG/SEPT              | 0                | 0         | 0                | 0                | JULY/AUG/SEPT              | 0                  | 20                                  | 25                 | -5               |
| OCT/NOV/DEC<br>JAN/FEB/MAR | 0<br>0           | 0<br>0    | 0<br>0           | 0<br>0           | OCT/NOV/DEC<br>JAN/FEB/MAR | 1<br>0             | 0<br>0                              | 0<br>0             | 0<br>0           |
| APR/MAY/JUNE               | 1                | 0         | 0                | 0                | APR/MAY/JUNE               | 26                 | 0                                   | 0                  | 0                |